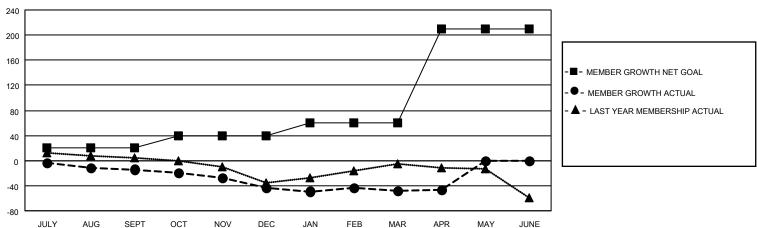

## District 201V6

| Clubs         |               |             |               | Members               |                         |                         |                                                    |  |
|---------------|---------------|-------------|---------------|-----------------------|-------------------------|-------------------------|----------------------------------------------------|--|
|               | RESULTS FOR   | R 2020-2021 |               | RESULTS FOR 2020-2021 |                         |                         |                                                    |  |
| QUARTER       | NEW CLUB GOAL | NEW CLUBS   | DROPPED CLUBS | QUARTER MEM           | IBER GROWTH NET<br>GOAL | MEMBER GROWTH<br>ACTUAL | DROPPED<br>MEMBERS ACTUAL<br>(including transfers) |  |
| JULY/AUG/SEPT | 0             | 0           | 0             | JULY/AUG/SEPT         | 20                      | 15                      | 26                                                 |  |
| OCT/NOV/DEC   | 0             | 0           | 0             | OCT/NOV/DEC           | 20                      | 15                      | 38                                                 |  |
| JAN/FEB/MAR   | 0             | 0           | 0             | JAN/FEB/MAR           | 20                      | 33                      | 33                                                 |  |
| APR/MAY/JUNE  | 1             | 0           | 0             | APR/MAY/JUNE          | 150                     | 15                      | 11                                                 |  |

#### GOALS AND ACTUAL MEMBERS CUMULATIVE

| DROPPED CLUBS: 0 |     | 26 CLUBS OF 57 ADDED 1 OR MORE NEW MEMBERS | GENDER DISTRIBUTION             |              |     |
|------------------|-----|--------------------------------------------|---------------------------------|--------------|-----|
|                  |     | NEW MEMBERS                                | MALE                            | 802 (71.04%) |     |
|                  |     |                                            | FEMALE                          | 327 (28.96%) |     |
| DROPPED MEMBERS  |     |                                            |                                 |              |     |
| DECEASED         | 15  | CLICK HERE FOR CUMULATIVE                  | TOTAL FAMILY UNIT MEMBERS       |              | 145 |
| CLUB CANCELLED 0 |     | MEMBERSHIP DATA                            |                                 |              | 70  |
| OTHER            | 93  |                                            | FAMILY MEMBERS PAYING HALF DUES |              | 73  |
| TOTAL            | 108 |                                            |                                 |              |     |